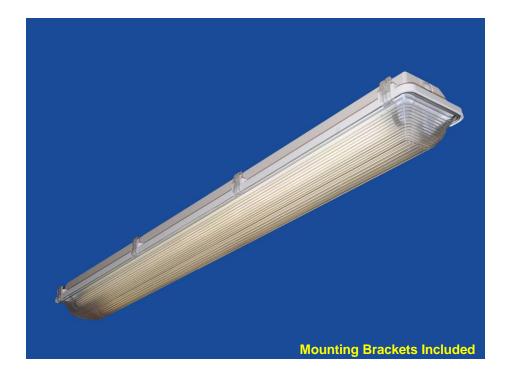

## **Vapor Tite Unit**

Application: This fully weatherproof LED unit is designed for use in areas of wet location. Designed to withstand direct contact with rain this unit is corrosion resistant and waterproof. This unit is ideal in areas such as car washes, store fronts, parking garages, kitchens, and chemical plants. Vapor Tite unit is capable of being hosed down for easy cleaning.

Constriction: Exterior housing is designed for single piece injection molded fiberglass/plastic combination blend. Neoprene gasket and stainless steel pressure locks ensure waterproof seal. Interior gear tray is heavy gauge die formed steel which hinges to allow electrical raceway access while remaining attached to luminaire housing during installation and maintenance.

**Mounting:** Vapor Tite Unit available with an stainless steel external hanging bracket. VT Series is watertight and must be drilled and sealed for each surface mounting or chain hanging application.