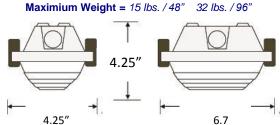

**Mounting:** Vapor Tite Unit available with an stainless steel external hanging bracket. VT Series is watertight and must be drilled and sealed for each surface mounting or chain hanging application.