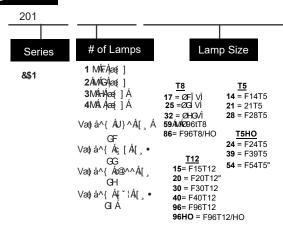

# 201 Series

| 37   |  |
|------|--|
|      |  |
| FIRE |  |

#### **Ordering Guide**

#### **Ballast Type**

120 = 120VMV = Multivolt E-LW = Electronic .77 BF E-O = Electronic 1.18 BF **E-DIM** = Dimming Unit

EMBMÁ { ^ | \* ^ } & Áaælæ oÁ 2BALÁMÁGÁàæ þæ cÁ

**REFS** = Silver Reflector

Options

OCC-E = External Occupancy Sensor

SET LED N = Wired 1 end hot for LED tubes SET LED N/S = Wired 2 ends hot for LED tubes

W/LEDIF = LED ballast driven tubes