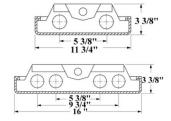

### **DIMENSIONS**

|   |        | Fixture Lenath |       |        |  |  |
|---|--------|----------------|-------|--------|--|--|
|   | T12    | T8             | T5    | Length |  |  |
| ľ | F20T12 | F17T8          | F14T5 | 24"    |  |  |
|   | F40T12 | F32T8          | F28T5 | 48"    |  |  |
|   | F96T12 | F96T8          |       | 96"    |  |  |
|   |        |                |       |        |  |  |

For Tandem Units:

Multiply lamp length above by lamp quantity

| Fixture        | Bulb Spacing            |  |
|----------------|-------------------------|--|
| 2 Tube         | 5 3/8"                  |  |
| 4 Tube         | 2 1/4"- 5 3/8" - 2 1/4" |  |
| 2 Tube in      | 7"                      |  |
| 4 Tube Housing |                         |  |

max weight= 16lbs/48 32lbs/96"