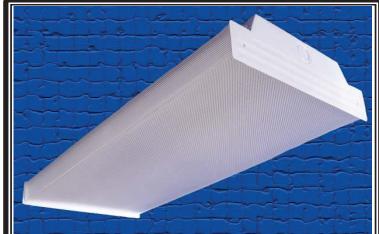

## Wrap Around Surface Mount Units

#### STANDARD

This surface mounted wrap around unit is designed for use in most commercial, residential, and institutional type applications. The unit provides maximum light output with minimum clearance.

#### **Construction:**

Housing is designed from heavy gauge die formed steel and is finished in baked white enamel or polyester powder coating for maximum durability and reflectivity. Clear acrylic prismatic wrap around diffuser hinges from either side and snaps on and off for easy maintenance.