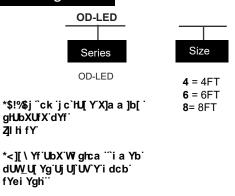

#### **Ordering Guide**

\*Call Factory for lumen options of 6FT models

# Lumens

| 4FT                | <u>8FT</u>          |
|--------------------|---------------------|
| 3220 (17W)         | 3220 (17W)          |
| 4480 (24W)         | 4480 (24W)          |
| <b>5705</b> (30W)  | 5705 (30W)          |
| <b>6910</b> (37W)  | <b>6910</b> (37W)   |
| <b>8640</b> (48W)  | <b>8640</b> (48W)   |
| <b>11797</b> (70W) | 11797 (70W)         |
| , ,                | <b>13820</b> (74W)  |
|                    | <b>17280 (</b> 96W) |
|                    | <b>23594</b> (140W  |
|                    |                     |