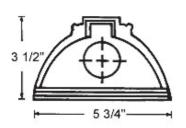

#### **DIMENSIONS**

Fixture Length

| I IXture Length  |         |        |
|------------------|---------|--------|
| # of Lamps       | T5HO    | Length |
| 1 or 2           | F54T5HO | 53"    |
| TANDEM           |         |        |
| Single or Double | F54T5HO | 101"   |