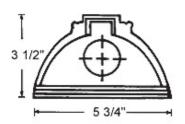

#### **DIMENSIONS**

**Fixture Length** 

| I IXtuic Ecilgui |         |        |
|------------------|---------|--------|
| # of Lamps       | T5HO    | Length |
| 1 or 2           | F54T5HO | 53"    |
| TANDEM           |         |        |
| Single or Double | F54T5HO | 101"   |