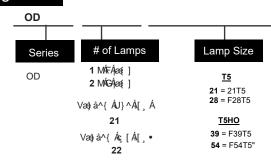

# OD Series

| 51126           | SHELL   |       | P. T. |
|-----------------|---------|-------|-------|
| 4               | عامل في | sheim |       |
|                 |         |       |       |
| المالية المالية | 4444    |       |       |
|                 |         |       |       |
| 1               | 73      |       | 一个    |
|                 |         |       |       |
|                 |         |       |       |
|                 | 14411   | 3     |       |
| 4914            |         | 1000  | 1000  |

#### **DIMENSIONS**

**Fixture Length** 

| I IXtuic Ecilgui |         |        |
|------------------|---------|--------|
| # of Lamps       | T5HO    | Length |
| 1 or 2           | F54T5HO | 53"    |
| TANDEM           |         |        |
| Single or Double | F54T5HO | 101"   |

### Ballast Type

120 = 120V MV = Multivolt E-LW = Electronic .77 BF E-O = Electronic 1.18 BF **E-DIM** = Dimming Unit

SET LED N = Wired 1 end hot for LED tubes W/LEDIF = LED ballast driven tubes

Options

EMB MÁ { ^ | \* ^ } & Âaæ|æ oÁ 2BALÁMÁGÁsæ þæ cÁ