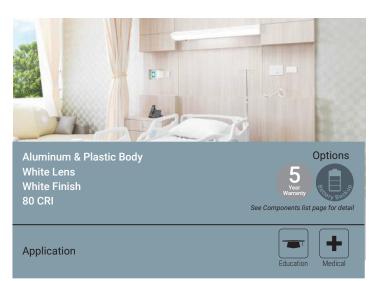

## **Hospital Series**

Lighting's LED overbed lights are fabricated with your patient and medical staff in mind. This light bar creates a potent, but comfortable ENVIRONMENT that avoids disrupting others nearby, while providing enough light to read medical records, books and maneuver around during all hours in the day.