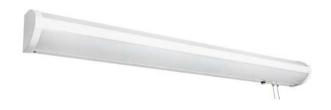

## **LED Linear Bed Light**

## **Hospital Series**

Lighting's LED overbed lights are fabricated with your patient and medical staff in mind. This light bar creates a potent, but comfortable ENVIRONMENT that avoids disrupting others nearby, while providing enough light to read medical records, books and maneuver around during all hours in the day.

| Item# | Description    | Watt  | Lumen     | Volt    | Color Temp | Hours | Features   | Dimension(in)         |
|-------|----------------|-------|-----------|---------|------------|-------|------------|-----------------------|
| 49109 | BL/22W-44W/30K | 22/44 | 2100/4200 | 120-277 | 3000K      | 50000 | DL,DIM,DLC | 4.8(h) 5.7(w) 48.0(d) |
| 49110 | BL/20W-40W/40K | 22/44 | 2300/4600 | 120     | 4000K      | 50000 | DL,DIM,DLC | 4.5(h) 4.8(w) 48.0(d) |
|       |                |       |           |         |            |       |            |                       |