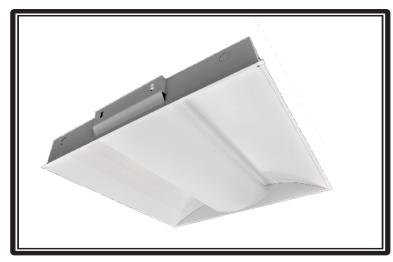

#### STANDARD

This attractive 1'x2' Direct/Indirect Center Basket Troffer Unit combines the energy efficient performances of electronic ballast with soft low-glare contemporary design. The RDI unit is designed LED boards to provide uniform balanced illumination, consistent distribution and high end appearance. Designed for use in most offices and retail establishments this unit is as efficient as it is attractive

### **Construction:**

 Housing is die formed from heavy gauge steel and is finished in a matte white polyester powder coating for maximum reflectivity and durability. Perforated center basket incorporates hinges from both sides to allow for easy lamp replacement.