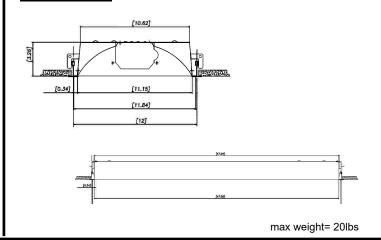

eflectivity and durability. Perforated center basket incorporates hinges from both sides to allow for easy lamp replacement.

#### **Electrical**

All units are furnished with UL Listed Class P thermally protected driver. Other voltages are available upon request. Fixtures meet requirements for UL Luminaire Standard # 1598. All units comply with National Energy Standard. All units are ETL certified damp location

## Mounting

Designed for use in inverted T Bar ceilings, this fixture comes with integral earthquake clips built into end plate. All units are equipped access plates for easy wiring as well as 7/8" knockouts in top, sides and end of all units.



#### **WARRANTY & LISTINGS**

- 5-year warranty of all electronics and housing
- ETL Certified for damp location

#### **DIMENSIONS**



#### **Ordering Guide**



\*\$!%\$j``ck`jc`HU[Y`X]aa]b[`gHUbXUfX`dYf` Z|IhifY`

\*<][\Yf`UbX`Wighca```iaYb`dUW\_U[Yg` UjU[`UV`Y`idcb`fYeiYgh