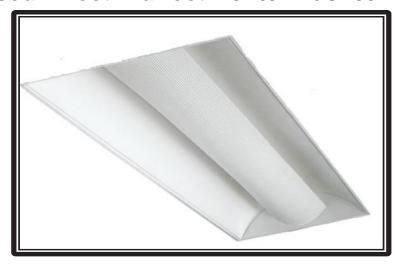

# **Recessed Direct-Indirect Center Basket**

| Project:   |  |
|------------|--|
| Type:      |  |
| Catalog #: |  |

#### STANDARD

This attractive 1'x4' Direct/Indirect Center Basket Troffer Unit combines the energy efficient performances of electronic ballast with soft low-glare contemporary design. The RDI-C unit is designed for use with T5, and T8 lamps to provide uniform balanced illumination , consistent distribution and high end appearance. Designed for use in most offices and retail establishments this unit is as efficient as it is attractive

### **Construction:**

 Housing is die formed from heavy gauge steel and is finished in a matte white polyester powder coating for maximum reflectivity and durability. Perforated center basket incorporates hinges from both sides to allow for easy lamp replacement.