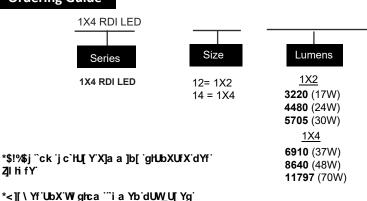

# **Ordering Guide**

Uj Uj`UV`Y`i dcb`fYei Ygh

Options

EMB = Emergency Ballast
FR = Frosted Lens over LED Board