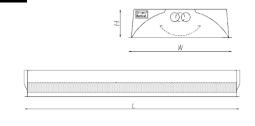

## **DIMENSIONS**

| Size Lamps |           | н    | W    | L    |
|------------|-----------|------|------|------|
| 1x2        | T8/T5/LED | 3.25 | 11.7 | 23.7 |
| 1X4        | T8/T5/LED | 3.25 | 11.7 | 47.7 |

max weight= 20lbs