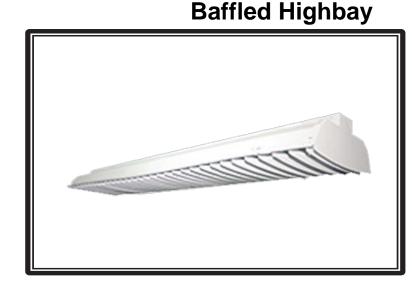

#### STANDARD

The BHB series is offered with baffles to cut glare and is dressed for applications requiring aesthetic appeal. Available with premium full specular mirrored reflectors for high efficiency lighting, white reflectors for wider distribution or standard without reflector for good economic performance. The FHBR series can also be configured to provide 10% uplight. Mounting options include chain, or pendant cable. Custom paint finishes available. Ideal for retail applications..

### **Construction:**

Housing is 22 gauge prepainted steel. Air vents surround the driver and boards in the back of the fixture to maximize performance, reliability and life. High reflective mirror or enhanced white reflectors are computer designed to maximize photometric performance and put the light where you need it. Reflector snaps into fixture with no tools and is easily removable for driver maintenance. Access plate in the back makes wiring fast and hassle-free. Back of fixture is designed with built-in mounting holes for tong hanger and cable kit. Integral Occupancy Sensor is optional and is ideal for wire guard applications. This fixture is not designed for surface mounting on ceiling or wall. Á