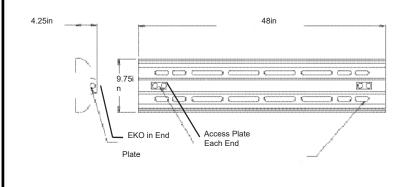

### Mounting

Unit is equipped with slots for chain or cable hanging and knockouts for pendant mounting. Unit can be mounted individually of in continuous run. 7/8" knockouts are provided in back and end plates for conduit connector.

## DIMENSIONS