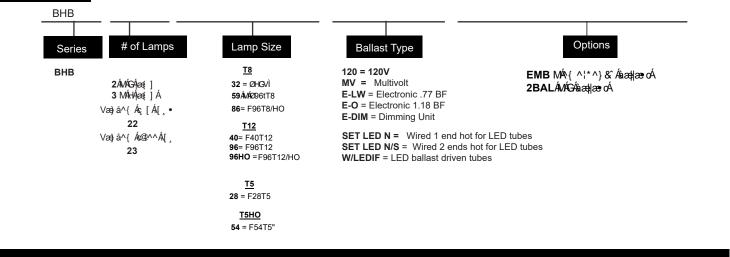

ard applications. This fixture is not designed for surface mounting on ceiling or wall. Á

#### Electrical

All units are furnished with UL Listed Class P thermally protected ballast. Other voltages are available upon request. Fixtures meet requirements for UL Luminaire Standard # 1598. All units comply with National Energy Standard. All units are UL certified damp location M 59006648

### Mounting

Unit is equipped with slots for chain or cable hanging and knockouts for pendant mounting. Unit can be mounted individually of in continuous run. 7/8" knockouts are provided in back and end plates for conduit connector.

## **Ordering Guide**



**BHB** Series

# WARRANTY & LISTINGS

- 5-year warranty of all electronics and housing.
- UL Certified for damp location M 59006648

## DIMENSIONS