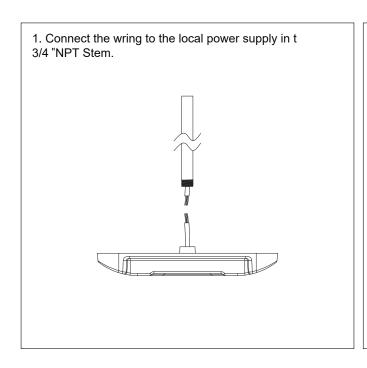

V                             |  |  |  |
| DLC ID                | PLCO4VJP1TAX                      |  |  |  |
| Package Info          | 18.5" X 18.5 " X 4.61"            |  |  |  |
| P/C Master Pack       | 1                                 |  |  |  |
| Weight                | 13.8 LB                           |  |  |  |

#### **PRODUCT DIMENSION**





#### **ORDERING CODE DEFINITION**

| EXAMPLE: GSC-150W-57K |                        |       |       |  |  |
|-----------------------|------------------------|-------|-------|--|--|
|                       | Product                | Power | ССТ   |  |  |
|                       | GS: Gas Station Canopy | 150W  | 5700K |  |  |

#### **INSTALLATION INSTRUCTION**

#### **Surface Mount Installation**











#### Pole Pendant Installation