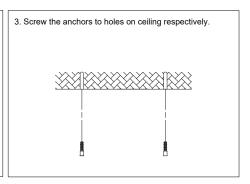

|  |  |
| Dimming               | 0-10V                             |  |  |  |
| DLC ID                | PLCO4VJP1TAX                      |  |  |  |
| Package Info          | 18.5" X 18.5 " X 4.61"            |  |  |  |
| P/C Master Pack       | 1                                 |  |  |  |
| Weight                | 13.8 LB                           |  |  |  |

#### **PRODUCT DIMENSION**





#### **ORDERING CODE DEFINITION**

| EXAMPLE: GSC-150W-57K |                        |       |       |  |  |
|-----------------------|------------------------|-------|-------|--|--|
|                       | Product                | Power | ССТ   |  |  |
|                       | GS: Gas Station Canopy | 150W  | 5700K |  |  |

#### **INSTALLATION INSTRUCTION**

#### **Surface Mount Installation**











#### Pole Pendant Installation