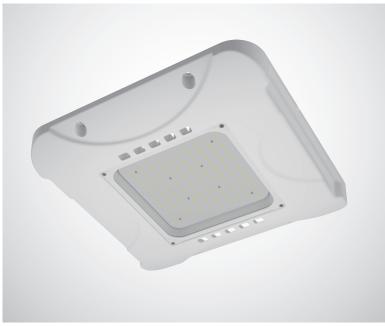

#### **LED GAS STATION CANOPY**

# **Application:** Ideal for lighting a car port, gas station, gym, garage or any other high bay lighting locations.

### **FEATURE**

- Uses professional optical technology to obtain 130 lumens per watt and project light down in a wide projection
- Fixture is designed for better cooling with Larger Size, aluminum Heat Sink to ensure long life performance.
- Integrated driver, easy to install and operate.
- UL-classified to avoid electrical shock and fire hazard.