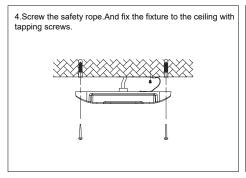

|  |
| Dimming               | 0-10V                             |  |  |  |
| DLC ID                | PLCO4VJP1TAX                      |  |  |  |
| Package Info          | 18.5" X 18.5 " X 4.61"            |  |  |  |
| P/C Master Pack       | 1                                 |  |  |  |
| Weight                | 13.8 LB                           |  |  |  |

#### **PRODUCT DIMENSION**





#### **ORDERING CODE DEFINITION**

| EXAMPLE: GSC-150W-57K |                        |       |       |  |  |
|-----------------------|------------------------|-------|-------|--|--|
|                       | Product                | Power | ССТ   |  |  |
|                       | GS: Gas Station Canopy | 150W  | 5700K |  |  |

#### **INSTALLATION INSTRUCTION**

#### **Surface Mount Installation**











#### Pole Pendant Installation