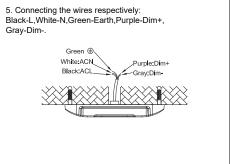

|
| Dimming               | 0-10V                             |  |  |  |
| DLC ID                | PLCO4VJP1TAX                      |  |  |  |
| Package Info          | 18.5" X 18.5 " X 4.61"            |  |  |  |
| P/C Master Pack       | 1                                 |  |  |  |
| Weight                | 13.8 LB                           |  |  |  |

#### **PRODUCT DIMENSION**





#### **ORDERING CODE DEFINITION**

| EXAMPLE: GSC-150W-57K |                        |       |       |  |  |
|-----------------------|------------------------|-------|-------|--|--|
|                       | Product                | Power | ССТ   |  |  |
|                       | GS: Gas Station Canopy | 150W  | 5700K |  |  |

#### **INSTALLATION INSTRUCTION**

#### **Surface Mount Installation**











#### Pole Pendant Installation