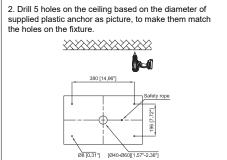

|  |  |
| Dimming               | 0-10V                             |  |  |  |
| DLC ID                | PLCO4VJP1TAX                      |  |  |  |
| Package Info          | 18.5" X 18.5 " X 4.61"            |  |  |  |
| P/C Master Pack       | 1                                 |  |  |  |
| Weight                | 13.8 LB                           |  |  |  |

#### **PRODUCT DIMENSION**





#### **ORDERING CODE DEFINITION**

| EXAMPLE: GSC-150W-57K |                        |       |       |  |  |
|-----------------------|------------------------|-------|-------|--|--|
|                       | Product                | Power | ССТ   |  |  |
|                       | GS: Gas Station Canopy | 150W  | 5700K |  |  |

#### **INSTALLATION INSTRUCTION**

#### **Surface Mount Installation**











#### Pole Pendant Installation