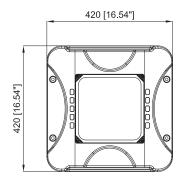

#### **PRODUCT DIMENSION**

| SPECIFICATIONS:       |                                   |  |  |  |
|-----------------------|-----------------------------------|--|--|--|
| SKU                   | GSC-150W-57K                      |  |  |  |
| Working Voltage       | AC100-277V                        |  |  |  |
| Wattage               | 150W                              |  |  |  |
| CCT                   | 5700K                             |  |  |  |
| Lumens                | 21105 lm                          |  |  |  |
| Lamp Bead Model       | 2835 Lumileds                     |  |  |  |
| Lamp shell            | White                             |  |  |  |
| Beam Angle            | 110°                              |  |  |  |
| Lighting Efficiency   | 130 Lm/W                          |  |  |  |
| Color Rendering Index | Ra>80                             |  |  |  |
| Working Temperature   | -40 °F ~+104 °F / -20 °C ~ +40 °C |  |  |  |
| Storage Temperature   | -40 °F ~+158°F / -30 °C ~ +50 °C  |  |  |  |
| Environment Location  | IP 65 - Wet Location              |  |  |  |
| Lifespean             | > 50000H                          |  |  |  |
| Dimming               | 0-10V                             |  |  |  |
| DLC ID                | PLCO4VJP1TAX                      |  |  |  |
| Package Info          | 18.5" X 18.5 " X 4.61"            |  |  |  |
| P/C Master Pack       | 1                                 |  |  |  |
| Weight                | 13.8 LB                           |  |  |  |