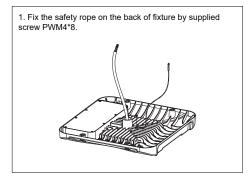

|  |  |  |
| Dimming               | 0-10V                             |  |  |  |
| DLC ID                | PLCO4VJP1TAX                      |  |  |  |
| Package Info          | 18.5" X 18.5 " X 4.61"            |  |  |  |
| P/C Master Pack       | 1                                 |  |  |  |
| Weight                | 13.8 LB                           |  |  |  |

#### **PRODUCT DIMENSION**





#### **ORDERING CODE DEFINITION**

| EXAMPLE: GSC-150W-57K |                        |       |       |  |  |
|-----------------------|------------------------|-------|-------|--|--|
|                       | Product                | Power | ССТ   |  |  |
|                       | GS: Gas Station Canopy | 150W  | 5700K |  |  |

#### **INSTALLATION INSTRUCTION**

#### **Surface Mount Installation**











#### Pole Pendant Installation