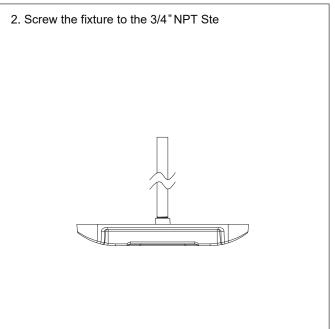

|  |  |  |
| DLC ID                | PLCO4VJP1TAX                      |  |  |  |
| Package Info          | 18.5" X 18.5 " X 4.61"            |  |  |  |
| P/C Master Pack       | 1                                 |  |  |  |
| Weight                | 13.8 LB                           |  |  |  |

#### **PRODUCT DIMENSION**





#### **ORDERING CODE DEFINITION**

| EXAMPLE: GSC-150W-57K |                        |       |       |  |  |
|-----------------------|------------------------|-------|-------|--|--|
|                       | Product                | Power | ССТ   |  |  |
|                       | GS: Gas Station Canopy | 150W  | 5700K |  |  |

#### **INSTALLATION INSTRUCTION**

#### **Surface Mount Installation**











#### Pole Pendant Installation