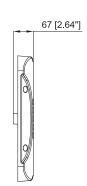

#### **PRODUCT DIMENSION**

| SPECIFICATIONS:       |                                   |  |  |  |
|-----------------------|-----------------------------------|--|--|--|
| SKU                   | GSC-150W-57K                      |  |  |  |
| Working Voltage       | AC100-277V                        |  |  |  |
| Wattage               | 150W                              |  |  |  |
| CCT                   | 5700K                             |  |  |  |
| Lumens                | 21105 lm                          |  |  |  |
| Lamp Bead Model       | 2835 Lumileds                     |  |  |  |
| Lamp shell            | White                             |  |  |  |
| Beam Angle            | 110°                              |  |  |  |
| Lighting Efficiency   | 130 Lm/W                          |  |  |  |
| Color Rendering Index | Ra>80                             |  |  |  |
| Working Temperature   | -40 °F ~+104 °F / -20 °C ~ +40 °C |  |  |  |
| Storage Temperature   | -40 °F ~+158°F / -30 °C ~ +50 °C  |  |  |  |
| Environment Location  | IP 65 - Wet Location              |  |  |  |
| Lifespean             | > 50000H                          |  |  |  |
| Dimming               | 0-10V                             |  |  |  |
| DLC ID                | PLCO4VJP1TAX                      |  |  |  |
| Package Info          | 18.5" X 18.5 " X 4.61"            |  |  |  |
| P/C Master Pack       | 1                                 |  |  |  |
| Weight                | 13.8 LB                           |  |  |  |