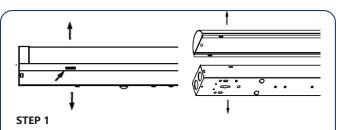

#### SURFACE MOUNT INSTALLATION

Disconnect the lens/light apart from the base housing part by slightly pressing the locking clip on the side of the fixture. Make sure the security cable is connected so the light part will be swing safely.

Disconnect the lens/light apart from the base housing part by slightly pressing the locking clip on the side of the fixture. Make sure the security cable is connected so the light part will be swing safely.