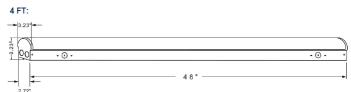

---|---------------------------------------|--|--|--|
| Image       | Description                           |  |  |  |
|             | Suspension<br>Mount Kit<br>(Included) |  |  |  |
|             | Alignment Bracket<br>(Optional)       |  |  |  |

# **ORDERING CODE DEFINITION**

| EXAMPLE: LAL-LED-8FT-64W-5000K |        |                      |                        |  |  |
|--------------------------------|--------|----------------------|------------------------|--|--|
|                                | Length | Wattage              | ССТ                    |  |  |
| LAL-LED                        | 4FT    | 32W: 32W or 40W: 40W | CCT 3000K              |  |  |
|                                | 8FT    | 40W: 40W or 64W: 64W | Tunable 4000K<br>5000K |  |  |

## **PRODUCT DIMENSIONS**



## INSTALLATION INSTRUCTION

#### SURFACE MOUNT INSTALLATION



Disconnect the lens/light apart from the base housing part by slightly pressing the locking clip on the side of the fixture. Make sure the security cable is connected so the light part will be swing safely.



#### **STEP 3**

Once the base housing part is installed to the ceiling surface, connect the wiring to the LED driver as below:

- Black = AC Line
- White = AC Neutral
- Green/Yellow = Ground
- Purple = Dimming (+)
- Gray = Dimming (-)

Once the wiring is completed. Make sure the lens/light part and base



#### SUSPENDED MOUNT INSTALLATION

8 FT:

.3.23

00

• () •



96

l ING

• 🕢 •

Disconnect the lens/light apart from the base housing part by slightly pressing the locking clip on the side of the fixture. Make sure