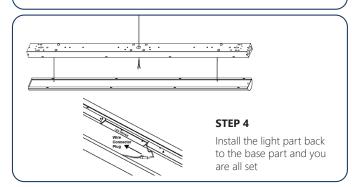

Once the wiring is completed. Make sure the lens/light part and base

· .; " \$ ":

Once the wiring is completed. Make sure the lens/light part and base housing part is connected together using wire connector plug.