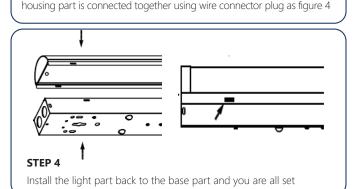

Once the wiring is completed. Make sure the lens/light part and base

· .; " \$ ":

Once the wiring is completed. Make sure the lens/light part and base housing part is connected together using wire connector plug.