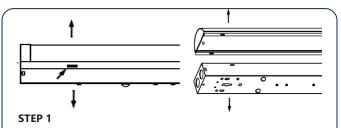

#### SURFACE MOUNT INSTALLATION

Disconnect the lens/light apart from the base housing part by slightly pressing the locking clip on the side of the fixture. Make sure the security cable is connected so the light part will be swing safely.

Disconnect the lens/light apart from the base housing part by slightly pressing the locking clip on the side of the fixture. Make sure the security cable is connected so the light part will be swing safely.