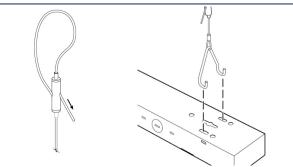

#### SUSPENDED MOUNT INSTALLATION

8 FT:

.3.23

00

• () •

96

l ING

• 🕢 •

#### STEP 2

Lock the handing cable and attached the handing cable to the hook. Install the hooks to the back of the fixture by inserting into the two slots.