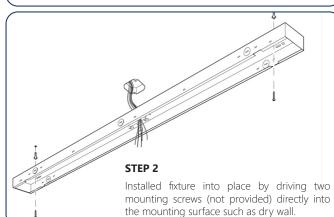

## INSTALLATION INSTRUCTION

#### SURFACE MOUNT INSTALLATION

Disconnect the lens/light apart from the base housing part by slightly pressing the locking clip on the side of the fixture. Make sure the security cable is connected so the light part will be swing safely.

#### **STEP 3**

Once the base housing part is installed to the ceiling surface, connect the wiring to the LED driver as below:

- Black = AC Line
- White = AC Neutral
- Green/Yellow = Ground
- Purple = Dimming (+)
- Gray = Dimming (-)