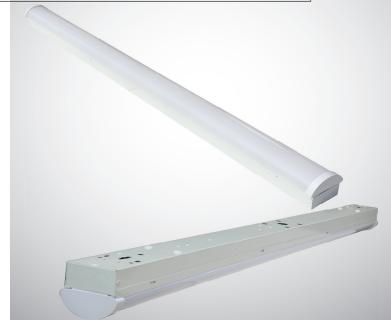

# LAL-LED-SCT

# LED LINEAR STRIP

| Project Name: |       |  |
|---------------|-------|--|
| Date:         | Note: |  |

Application: supermarket, warehouse, office, factory, commercial and industrial space

# FEATURE

- Available in 4FT&8FT
- For single or continuous run row mounting
- Linkable: with wire harness connection kit included for connecting power between fi xtures
- Surface or suspension mount option