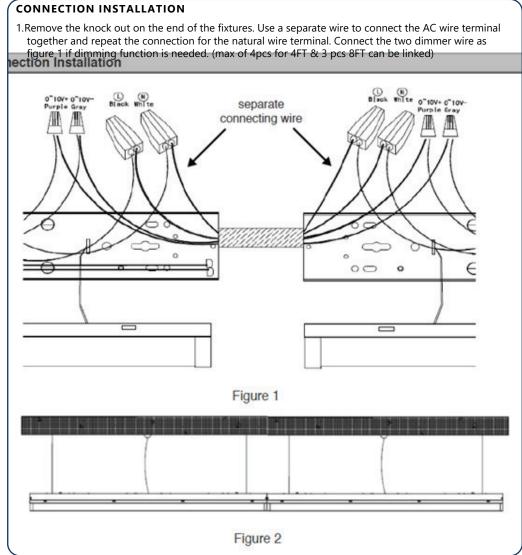

#### **STEP 3**

Once the base housing part is installed to the ceiling surface, connect the wiring to the LED driver as below:

- Black = AC Line
- White = AC Neutral
- Green/Yellow = Ground
- Purple = Dimming (+)
- Gray = Dimming (-)

#### STEP 3

Once the base housing part is installed to the ceiling surface, connect the wiring to the LED driver as below: • Black = AC Line

- White = AC Neutral
- Green/Yellow = Ground • Purple = Dimming (+)
- Gray = Dimming (-)