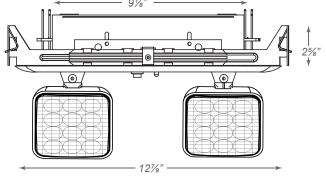

#### DIMENSIONS

| MODEL  | HOUSING COLOR |       |
|--------|---------------|-------|
| LEDR-7 | (blank)       | White |
|        | В             | Black |