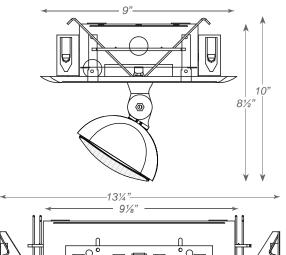

#### DIMENSIONS

| MODEL  | HOUSING COLOR |       |
|--------|---------------|-------|
| LEDR-7 | (blank)       | White |
|        | В             | Black |