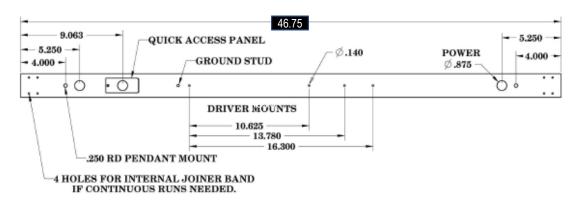

## **SPECIFICATIONS**

Die-formed and welded 22 gauge cold rolled steel. Knockouts on ends allow continuous wireway mounting. Housing is specially designed for direct/indirect lighting with separating lamps compartments for each. Fixture accepts various lenses or louvers. 4' and 8' units have a steel mullion to join two individual diffusers. Snap in lens is ideal for uplight.