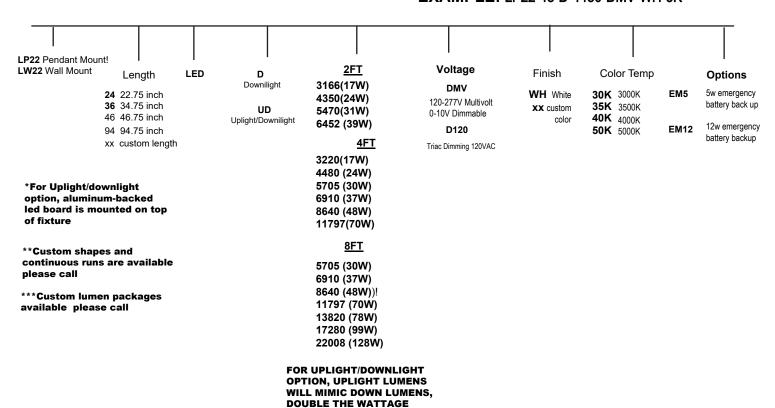

# **ORDERING DATA**

# **EXAMPLE:** LP22-48-D-4480-DMV-WH-3K

\*\*SPECS SUBJECT TO CHANGE WITHOUT NOTICE

| Project:   |  |
|------------|--|
| Type:      |  |
| Catalog #: |  |

\*\*SPECS SUBJECT TO CHANGE WITHOUT NOTICE