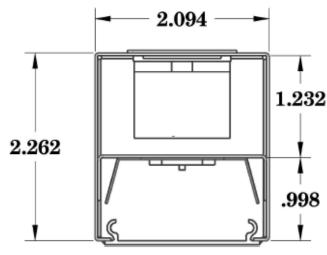

## **SPECIFICATIONS**

Die-formed and welded 22 gauge cold rolled steel. Knockouts on ends allow continuous wireway mounting. Housing is specially designed for direct/indirect lighting with separating lamps compartments for each. Fixture accepts various lenses or louvers. 4' and 8' units have a steel mullion to join two individual diffusers. Snap in lens is ideal for uplight.