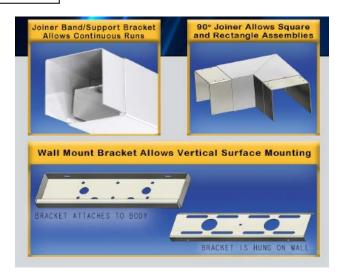

## **FEATURES & BENEFITS**

- Fixtures can be surface mounted to the ceiling or pendant hung by!
- stem or cable.
- UL listed for damp locations
- ♦ CRI 80+
- BAA Compilable

## **SPECIFICATIONS**

Die-formed and welded 22 gauge cold rolled steel. Knockouts on ends allow continuous wireway mounting. Housing is specially designed for direct/indirect lighting with separating lamps compartments for each. Fixture accepts various lenses or louvers. 4' and 8' units have a steel mullion to join two individual diffusers. Snap in lens is ideal for uplight.