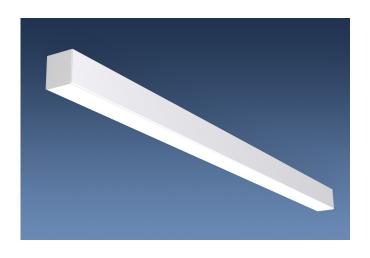

## **APPLICATIONS**

A linear 2x2 fixture for distinctive architectural lighting plans. Ideal for corridors, lobbies and office areas, 2x2 Series fixtures can be installed individually or in a continuous run. Specifically designed for direct/indirect lighting with snap-in lens to hide the lamps or LED arrays. Ideal where downlight and uplight are required.

## **FEATURES & BENEFITS**

- Fixtures can be surface mounted to the ceiling or pendant hung by!
- stem or cable.
- UL listed for damp locations
- ♦ CRI 80+
- BAA Compilable

## **SPECIFICATIONS**

Die-formed and welded 22 gauge cold rolled steel. Knockouts on ends allow continuous wireway mounting. Housing is specially designed for direct/indirect lighting with separating lamps compartments for each. Fixture accepts various lenses or louvers. 4' and 8' units have a steel mullion to join two individual diffusers. Snap in lens is ideal for uplight.