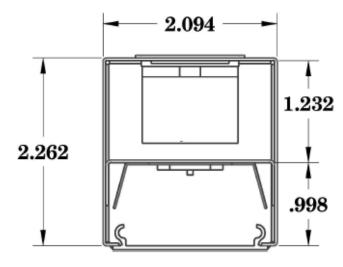

# **SPECIFICATIONS**

Die-formed and welded 22 gauge cold rolled steel. Knockouts on ends allow continuous wireway mounting. Housing is specially designed for direct/indirect lighting with separating lamps compartments for each. Fixture accepts various lenses or louvers. 4' and 8' units have a steel mullion to join two individual diffusers. Snap in lens is ideal for uplight.