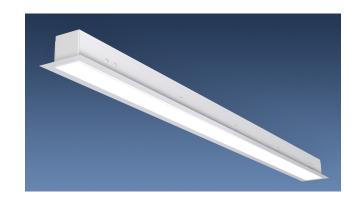

## **APPLICATIONS**

A recessed linear 2x2 fixture for distinctive architectural lighting plans. Ideal for corridors, lobbies and office areas, 2x2 Series fixtures can be installed individually or in a continuous run. Specifically designed for direct/indirect lighting with snap-in lens to hide the lamps or LED arrays. Ideal where downlight and uplight are required.

# **SPECIFICATIONS**

Die-formed and welded 22 gauge cold rolled steel. Knockouts on ends allow continuous wireway mounting. Housing is specially designed for direct/indirect lighting with separating lamps compartments for each. Fixture accepts various lenses or louvers. 4' and 8' units have a steel mullion to join two individual diffusers. Snap in lens is ideal for uplight.