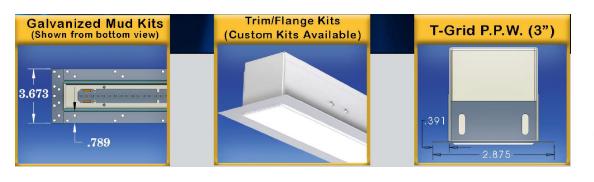

# **SPECIFICATIONS**

Die-formed and welded 22 gauge cold rolled steel. Knockouts on ends allow continuous wireway mounting. Housing is specially designed for direct/indirect lighting with separating lamps compartments for each. Fixture accepts various lenses or louvers. 4' and 8' units have a steel mullion to join two individual diffusers. Snap in lens is ideal for uplight.