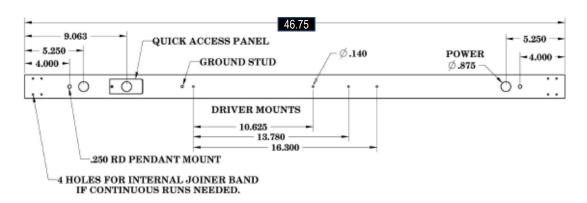

# **SPECIFICATIONS**

Die-formed and welded 22 gauge cold rolled steel. Knockouts on ends allow continuous wireway mounting. Housing is specially designed for direct/indirect lighting with separating lamps compartments for each. Fixture accepts various lenses or louvers. 4' and 8' units have a steel mullion to join two individual diffusers. Snap in lens is ideal for uplight.