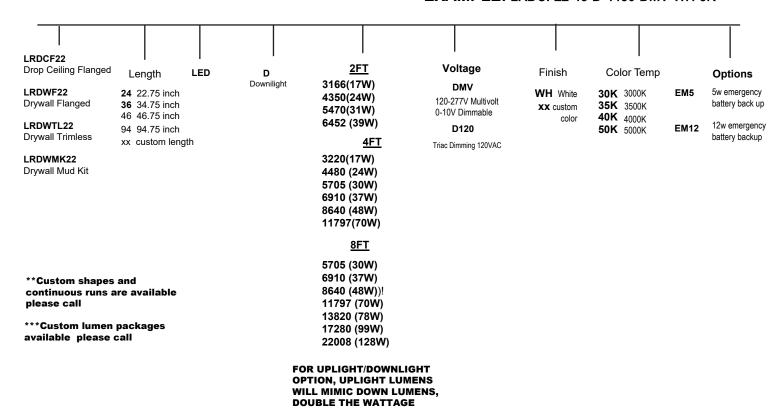

# EXAMPLE: LRDCF22-48-D-4480-DMV-WH-3K

\*\*SPECS SUBJECT TO CHANGE WITHOUT NOTICE

| Project:   |  |
|------------|--|
| Type:      |  |
| Catalog #: |  |

LRDWMK22

LRDWF22

LRDCF22

LRDWTL22

\*\*SPECS SUBJECT TO CHANGE WITHOUT NOTICE