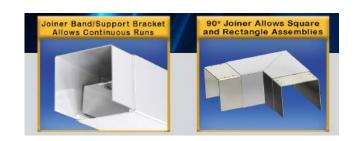

# **SPECIFICATIONS**

Die-formed and welded 22 gauge cold rolled steel. Knockouts on ends allow continuous wireway mounting. Housing is specially designed for direct/indirect lighting with separating lamps compartments for each. Fixture accepts various lenses or louvers. 4' and 8' units have a steel mullion to join two individual diffusers. Snap in lens is ideal for uplight.