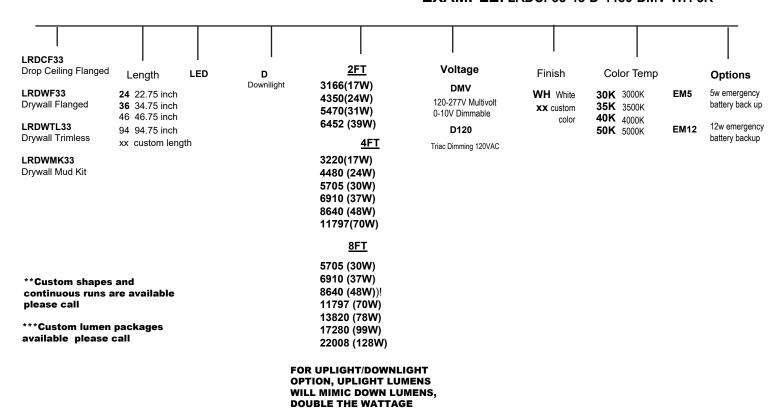

### **ORDERING DATA**

### EXAMPLE: LRDCF33-48-D-4480-DMV-WH-3K

\*\*SPECS SUBJECT TO CHANGE WITHOUT NOTICE

### LRDWMK33

## LRDWF33

## LRDCF33

## LRDWTL33