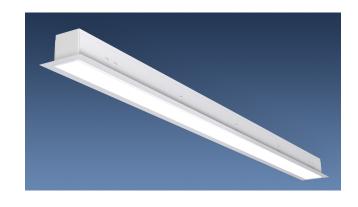

### **APPLICATIONS**

A recessed linear 3x3 fixture for distinctive architectural lighting plans. Ideal for corridors, lobbies and office areas, 3x3 Series fixtures can be installed individually or in a continuous run. Specifically designed for direct/indirect lighting with snap-in lens to hide the lamps or LED arrays. Ideal where downlight and uplight are required.

### **SPECIFICATIONS**

Die-formed and welded 22 gauge cold rolled steel. Knockouts on ends allow continuous wireway mounting. Housing is specially designed for direct/indirect lighting with separating lamps compartments for each. Fixture accepts various lenses or louvers. 4' and 8' units have a steel mullion to join two individual diffusers. Snap in lens is ideal for uplight.