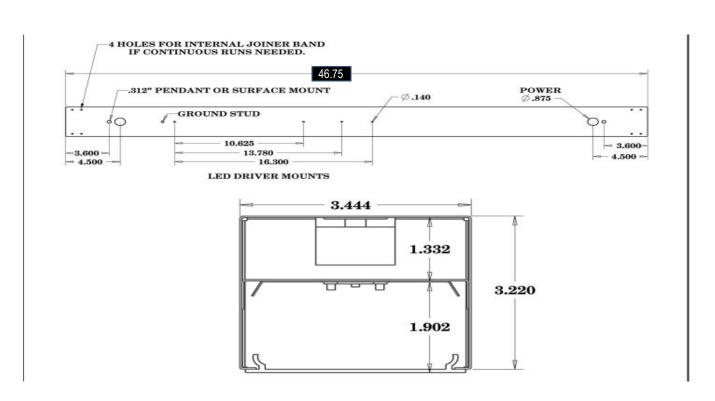

### **SPECIFICATIONS**

Die-formed and welded 22 gauge cold rolled steel. Knockouts on ends allow continuous wireway mounting. Housing is specially designed for direct/indirect lighting with separating lamps compartments for each. Fixture accepts various lenses or louvers. 4' and 8' units have a steel mullion to join two individual diffusers. Snap in lens is ideal for uplight.