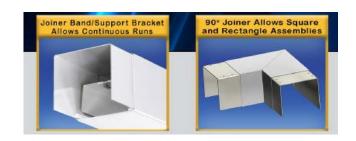

### **SPECIFICATIONS**

Die-formed and welded 22 gauge cold rolled steel. Knockouts on ends allow continuous wireway mounting. Housing is specially designed for direct/indirect lighting with separating lamps compartments for each. Fixture accepts various lenses or louvers. 4' and 8' units have a steel mullion to join two individual diffusers. Snap in lens is ideal for uplight.