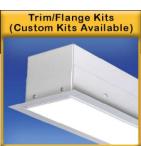

### **APPLICATIONS**

A recessed linear 3x3 fixture for distinctive architectural lighting plans. Ideal for corridors, lobbies and office areas, 3x3 Series fixtures can be installed individually or in a continuous run. Specifically designed for direct/indirect lighting with snap-in lens to hide the lamps or LED arrays. Ideal where downlight and uplight are required.

### **SPECIFICATIONS**

Die-formed and welded 22 gauge cold rolled steel. Knockouts on ends allow continuous wireway mounting. Housing is specially designed for direct/indirect lighting with separating lamps compartments for each. Fixture accepts various lenses or louvers. 4' and 8' units have a steel mullion to join two individual diffusers. Snap in lens is ideal for uplight.