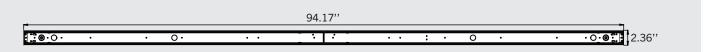

y |
|-----------------------|------------|----------------|---------------|---------|-----|--------------|----------|
| S-LED-8-54-850-P /44W | 5000K      | 8'             | 120-277V      | 54W     | >82 | 7210         | 134 lm/W |





# S-LED-8-54-850-P/44W 8' LED STRIP FIXTURE

| PROJECT   |  |
|-----------|--|
| ТҮРЕ      |  |
| CATALOG # |  |

### PHOTOMETRIC SPECIFICATIONS



| Zone   | Lumens  | % Luminaire |
|--------|---------|-------------|
| 0-30   | 782.1   | 21.8%       |
| 0-40   | 1,283.2 | 35.8%       |
| 0-60   | 2,307.4 | 64.4%       |
| 60-90  | 949.1   | 26.5%       |
| 70-100 | 668.2   | 18.7%       |
| 90-120 | 267.1   | 7.5%        |
| 0-90   | 3,256.5 | 90.9%       |
| 90-180 | 324.7   | 9.1%        |
| 0-180  | 3,581.2 | 100%        |

### PHYSICAL SPECIFICATIONS



#### **ORDERING INFORMATION**

| Catalog Number        | Packaging Style | Quantity | Item Status |
|-----------------------|-----------------|----------|-------------|
| S-LED-8-54-850-P /44W | Carton Pack     | 1        | Active      |