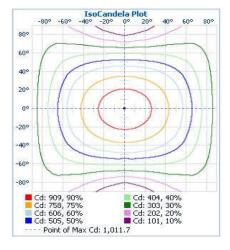

### PHOTOMETRIC SPECIFICATIONS

| Zone   | Lumens  | % Luminaire |
|--------|---------|-------------|
| 0-30   | 782.1   | 21.8%       |
| 0-40   | 1,283.2 | 35.8%       |
| 0-60   | 2,307.4 | 64.4%       |
| 60-90  | 949.1   | 26.5%       |
| 70-100 | 668.2   | 18.7%       |
| 90-120 | 267.1   | 7.5%        |
| 0-90   | 3,256.5 | 90.9%       |
| 90-180 | 324.7   | 9.1%        |
| 0-180  | 3,581.2 | 100%        |