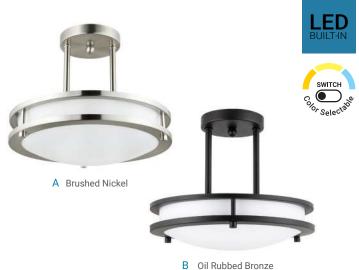

## LED CEILING SEMI FLUSH MOUNT

DOUBLE BAND TRIM

| PROJECT   |  |
|-----------|--|
| TYPE      |  |
| CATALOG # |  |

These easy to install, dimmable fixtures have energy-efficient LED technology built-in, so there are no bulbs to replace. The output is a bright, flicker-free 1050 lumen. These tunable fixtures feature innovative technology that allows you to choose the color temperature at the time of installation. Select 3000K Warm White, 4000K Cool White, or 5000K Super White depending on your preference using a switch located on the back. Energy Star Certified and may qualify for state and local rebates.

|   | Item# | Description             | Watt | Lumen | Volt | Color Temp  | Hours | Features | Dimension(in)  |
|---|-------|-------------------------|------|-------|------|-------------|-------|----------|----------------|
| Α | 87783 | DCO12/P/BN/15W/SCT LFX/ | 15   | 1050  | 120  | 30K/40K/50K | 50000 | DL,DIM   | 9.0(w) 12.0(d) |
| В | 87784 | DCO12/P/ORB/15W/SCT     | 15   | 1050  | 120  | 30K/40K/50K | 50000 | DL,DIM   | 9.0(w) 12.0(d) |