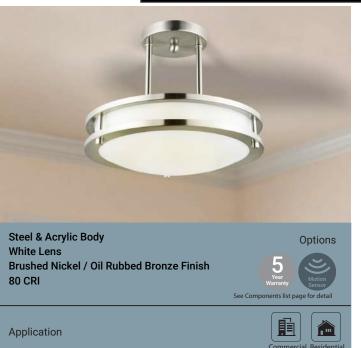

LED 15-inch semi flush mount ceiling fixtures are designed for years of maintenance-free service. The brushed nickel finish highlights the stylish and clean appearance that will complement any decor. These easy to install, dimmable fixtures have energy efficient LED technology built-in so there are no bulbs to replace. Ideal for offices, hotel rooms, bedrooms, bathrooms, kitchens, dining areas, entryways or anywhere downlights are needed. They are also UL Listed for damp location installation. With a life span of up to 50,000 hours they are an ideal, no maintenance solution for both residential and commercial installations. ETL Listed for damp location installation.