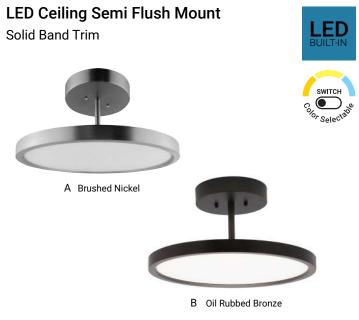

LED 15-inch semi flush mount ceiling fixtures are designed for years of maintenance-free service. The brushed nickel finish highlights the stylish and clean appearance that will complement any decor. These easy to install, dimmable fixtures have energy efficient LED technology built-in so there are no bulbs to replace. Ideal for offices, hotel rooms, bedrooms, bathrooms, kitchens, dining areas, entryways or anywhere downlights are needed. They are also UL Listed for damp location installation. With a life span of up to 50,000 hours they are an ideal, no maintenance solution for both residential and commercial installations. ETL Listed for damp location installation.

|   | Item#    | Description             | Watt                            | Lumen | Volt                    | Color Temp  | Hours                                 | Features | Dimension(in)    |   |
|---|----------|-------------------------|---------------------------------|-------|-------------------------|-------------|---------------------------------------|----------|------------------|---|
| Α | 81305-SU | MPM/15"/30W/SCT/SN LFX/ | 30                              | 1950  | 120                     | 30K/40K/50K | 50000                                 | DL,DIM   | 9.0(w) 15.0(d)   | _ |
| В | 81312-SU | MPM/15"/30W/30K/ORB     | 30                              | 1950  | 120                     | 3000K       | 50000                                 | DL,DIM   | 9.0(w) 15.0(d)   |   |
|   |          | <b>DIM</b> = Dimmable   | <b>DL</b> = Rated Damp Location |       | WL = Rated Wet Location |             | <b>DLC</b> = Design Lights Consortium |          | ES = Energy Star |   |