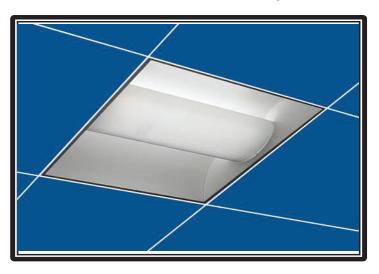

#### STANDARD

This attractive 2'x2'/2' x4' Shallow Direct/Indirect Center Basket Troffer Unit combines the energy efficient performances of electronic ballast with soft low-glare contemporary design. The RDI-C unit is designed for use with Biax, T5, and T8 lamps to provide uniform balanced illumination, consistent distribution and high end appearance. Designed for use in most offices and retail establishments this unit is as efficient as it is attractive

## **Construction:**

 Housing is die formed from heavy gauge steel and is finished in a matte white polyester powder coating for maximum reflectivity and durability. Perforated center basket incorporates hinges from both sides to allow for easy lamp replacement.