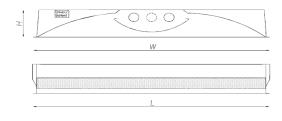

# **DIMENSIONS**

| Size  | Lamps            | н     | W     | L     |
|-------|------------------|-------|-------|-------|
| 2'x2' | 1/2/3 x T5/TT/T8 | 3.25" | 23.7" | 23.7" |
| 2'x4' | 1/2/3 x T5/T8    | 3.25" | 23.7" | 47.7" |