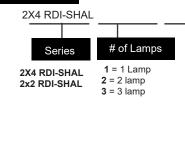

Ordering Guide max weight= 20lbs

T8 T5 17= 24" 14= 24" 32 = 48" 28 = 48" T5HO 24= 24" 54 = 48"

Lamp Size

Biax/ Twin Tube 36BX = 36W Biax 40BX = 40w Biax 50BX= 50w Biax 55BX= 55w Biax

# Ballast Type

MV = Multivol E-LW = Electonic .77 BF E-O = Electronic 1.18 BF E-DIM = Dimming Unit

**SET LED N =** Wired 1 end hot for LED tubes

SET LED N/S = Wired 2 ends hot for LED tubes W/LEDIF = LED ballast driven tubes

\_\_\_\_

Options

EMB = Emergency Ballast
2BAL = 2 BALLAST