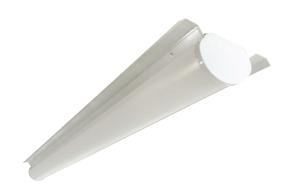

## SRK-LED-8-46-8XX 8' LED RETROFIT STRIP KIT

| PROJECT   |  |
|-----------|--|
| TYPE      |  |
| CATALOG # |  |

46W, 120-277V Input, 0-10V Dimming

**DESCRIPTION:** Upgrade Existing 8" Wide Strip Fixtures without Modifying the Existing Fixture Mounting; Narrow Profile

#### **PRODUCT FEATURES**

- Powered by 0-10V Dimming LED Drivers
- THD: <20%, Power Factor: >.90
- L70 > 50,000 Hour Lifetime
- · Frosted Lens Eliminates Glare
- 0-10V Dimming, 10% Minimum
- Ambient Operating Temperature: -20°C/-4°F to 50°C/122°F
- Compatible with Emergency LED Drivers
- Eligible for DLC Multiple Listing