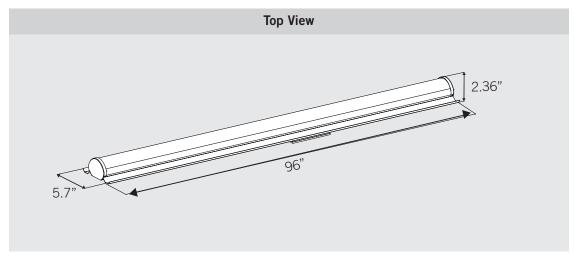

| Catalog Number   | Input Voltage | Wattage | Color Temperature | Lumen Output | CRI | Power Factor | Efficacy | Lifetime     |
|------------------|---------------|---------|-------------------|--------------|-----|--------------|----------|--------------|
| SRK-LED-8-46-835 | 120-277V      | 46W     | 3500K             | 5930         | >80 | >0.9         | 129Im/W  | 50,000 Hours |
| SRK-LED-8-46-840 | 120-277V      | 46W     | 4000K             | 6020         | >80 | >0.9         | 130lm/W  | 50,000 Hours |
| SRK-LED-8-46-850 | 120-277V      | 46W     | 5000K             | 6200         | >80 | >0.9         | 134Im/W  | 50,000 Hours |





# SRK-LED-8-46-8XX 8' LED RETROFIT STRIP KIT

| PROJECT   |  |
|-----------|--|
| TYPE      |  |
| CATALOG # |  |

### **PHYSICAL SPECIFICATIONS**



### **COMPONENT SUMMARY**

| Part                     | Qty. |
|--------------------------|------|
| Retrofit housing         | 1    |
| Installation Bracket     | 2    |
| Installation Instruction | 1    |
| Lens                     | 1    |
| Label                    | 1    |