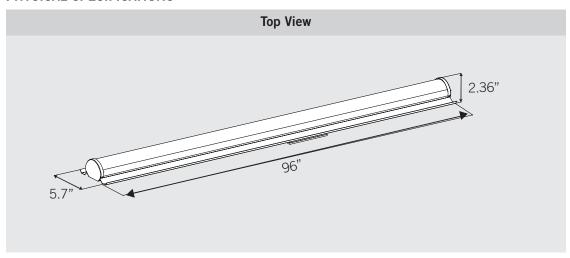

| Catalog Number   | Input Voltage | Wattage | Color Temperature | Lumen Output | CRI | Power Factor | Efficacy | Lifetime     |
|------------------|---------------|---------|-------------------|--------------|-----|--------------|----------|--------------|
| SRK-LED-8-55-835 | 120-277V      | 55W     | 3500K             | 7150         | >80 | >0.9         | 130lm/W  | 50,000 Hours |
| SRK-LED-8-55-840 | 120-277V      | 55W     | 4000K             | 7260         | >80 | >0.9         | 132Im/W  | 50,000 Hours |
| SRK-LED-8-55-850 | 120-277V      | 55W     | 5000K             | 7370         | >80 | >0.9         | 134Im/W  | 50,000 Hours |





# SRK-LED-8-55-8XX 8' LED RETROFIT STRIP KIT

| PROJECT   |  |
|-----------|--|
| TYPE      |  |
| CATALOG # |  |

### **PHYSICAL SPECIFICATIONS**



### **COMPONENT SUMMARY**

| Part                     | Qty. |
|--------------------------|------|
| Retrofit housing         | 1    |
| Installation Bracket     | 2    |
| Installation Instruction | 1    |
| Lens                     | 1    |
| Label                    | 1    |