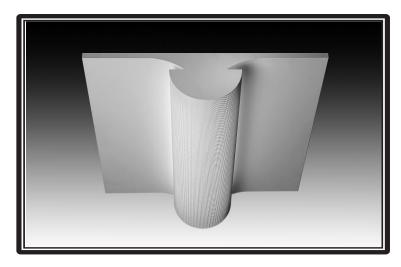

## **Construction:**

 Housing is die formed from heavy gauge steel and is finished in a matte white polyester powder coating for maximum reflectivity and durability. Perforated center basket incorporates hinges from both sides to allow for easy lamp replacement.

# **WARRANTY & LISTINGS**

- 5-year warranty of all electronics and housing.
- UL Certified for damp location

| DIMENSIONS            | Model                | Nominal Lnegth     |  |
|-----------------------|----------------------|--------------------|--|
|                       | 1 X 4                | 48"                |  |
|                       | 2 X 2                | 24"                |  |
|                       | 2 X 4                | 48"                |  |
| 1x4—2<br>Perfo<br>Bas | 3<br>2-Lamp<br>rated | 23-7/8"            |  |
|                       |                      | 2x2/2x4—2-         |  |
|                       |                      | Lamp<br>Perforated |  |
|                       |                      | Basket             |  |