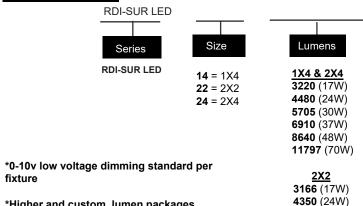

#### **Ordering Guide**

\*Higher and custom lumen packages

available upon request

max weight = 20lbs

Color Options 3K EMB = Emergency Ballast 35K FR = Frosted Lens over LED Board 4K 5K

5470 (31W)

**6452** (39W)