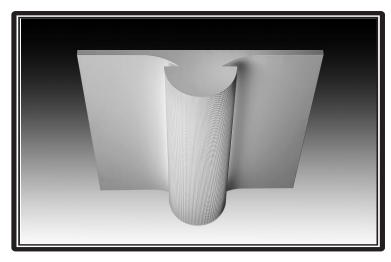

#### **STANDARD**

This attractive 2'x2'/ 2' x4' Surface Direct/Indirect Center Basket Troffer Unit combines the energy efficient performances of electronic ballast with soft low-glare contemporary design. The RDI-C unit is designed for use with Biax, T5, and T8 lamps to provide uniform balanced illumination , consistent distribution and high end appearance. Designed for use in most offices and retail establishments this unit is as efficient as it is attractive

### **Construction:**

 Housing is die formed from heavy gauge steel and is finished in a matte white polyester powder coating for maximum reflectivity and durability. Perforated center basket incorporates hinges from both sides to allow for easy lamp replacement.