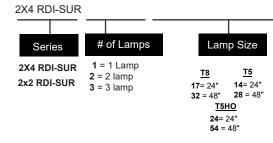

## **Ordering Guide**

max weight = 20lbs

Biax/ Twin Tube 36BX = 36W Biax 40BX = 40w Biax 50BX= 50w Biax 55BX= 55w Biax Ballast Type

MV = Multivol E-LW = Electonic .77 BF E-O = Electronic 1.18 BF E-DIM = Dimming Unit

SET LED N = Wired 1 end hot for LED tubes

SET LED N/S = Wired 2 ends hot for LED tubes W/LEDIF = LED ballast driven tubes

**EMB** = Emergency Ballast

2BAL = 2 BALLAST