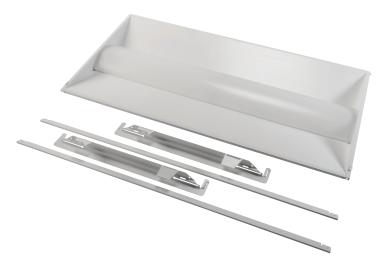

#### **COMPONENT SUMMARY**

| Part                | Qty. |
|---------------------|------|
| End Plates          | 2    |
| Side Plates         | 2    |
| Door Assembly Body  | 1    |
| Self-Tapping Screws | 4    |