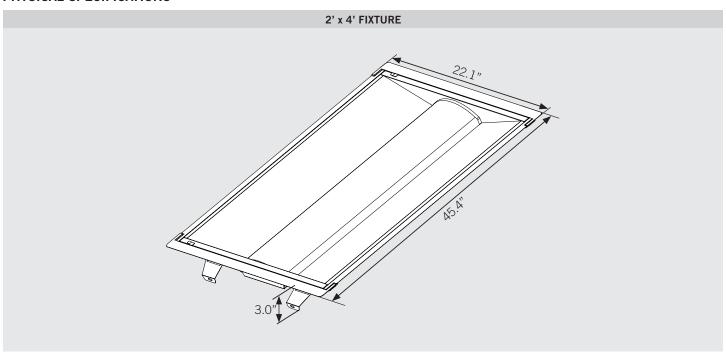

| Color<br>Temperature | Lumen<br>Output | CRI | Power Factor | Efficacy | Lifetime     |
|--------------------|---------------|---------|----------------------|-----------------|-----|--------------|----------|--------------|
| TRK-LED-2X4-30-835 | 120-277V      | 30W     | 3500K                | 3,750           | >80 | >0.9         | 125 lm/W | 50,000 Hours |
| TRK-LED-2X4-30-840 | 120-277V      | 30W     | 4000K                | 3,800           | >80 | >0.9         | 127 lm/W | 50,000 Hours |
| TRK-LED-2X4-30-850 | 120-277V      | 30W     | 5000K                | 3,910           | >80 | >0.9         | 130 lm/W | 50,000 Hours |





# TRK-LED-2X4-30-8XX 2X4 LED DOORFRAME RETROFIT KITS

| PROJECT   |  |
|-----------|--|
| TYPE      |  |
| CATALOG # |  |

### **PHYSICAL SPECIFICATIONS**



#### **COMPONENT SUMMARY**

| Part                | Qty. |
|---------------------|------|
| End Plates          | 2    |
| Side Plates         | 2    |
| Door Assembly Body  | 1    |
| Self-Tapping Screws | 4    |