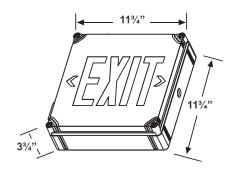

### **DIMENSIONS**

Sample Part Number: WLXTE-1-R-EM

| ORDERING INFORMATION                          | Model | No. of faces  | Letter Color | Battery           | Options             |  |
|-----------------------------------------------|-------|---------------|--------------|-------------------|---------------------|--|
| Special voltage options available.            | WLXTE | 1 Single Face | R Red        | Blank AC Only     | HTR Internal Heater |  |
| Check with your Best Lighting Representative. |       |               | G Green      | EM Battery Backup |                     |  |
|                                               |       |               |              |                   |                     |  |
|                                               |       |               |              |                   |                     |  |