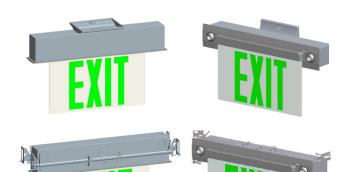

## Features & Options

Housing: Compact and architectural design  $\cdot$  Low profile  $\cdot$ Aluminum housing  $\cdot$  Replaceable EXIT panel  $\cdot$  Removable directional indicators  $\cdot$  Single (clear) and double (mirror) face universal design  $\cdot$  Removable front cover for easy installation and maintenance  $\cdot$  6" height green letter

Mounting: Easy installation in any application, including surface and recessed, ceiling or wall

Electrical: Test switch and charge rate indicator  $\cdot$  Self testing and self diagnostics option  $\cdot$  Fully automatic, solid state charger  $\cdot$  90 minute emergency run time  $\cdot$  24 hour recharge time  $\cdot$  Short Circuit protection