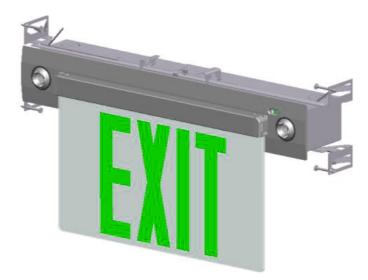

## 6" LED EDGE LIT UNIVERSAL EXIT COMBO (G)

| Watt                   | 1.5W per head            |
|------------------------|--------------------------|
| Rated Life             | 50,000 Hours             |
| Input Voltage          | 120/277V                 |
| Input Frequency        | 60Hz                     |
| Dimensions             | W: 1/4" L: 17.25" H: 10" |
| Operating Temperatures | 10 - 40 C                |
| Environment            | Damp Location            |
| Certification          | UL                       |
| Warranty               | 2 Years                  |

## Features & Options

Housing: Compact and architectural design  $\cdot$  Low profile  $\cdot$ Aluminum housing  $\cdot$  Replaceable EXIT panel  $\cdot$  Removable directional indicators  $\cdot$  Single (clear) and double (mirror) face universal design  $\cdot$  Removable front cover for easy installation and maintenance  $\cdot$  6" height green letter