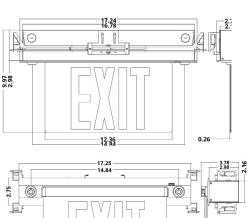

## 6" LED EDGE LIT UNIVERSAL EXIT COMBO (G)

| Watt                   | 1.5W per head            |
|------------------------|--------------------------|
| Rated Life             | 50,000 Hours             |
| Input Voltage          | 120/277V                 |
| Input Frequency        | 60Hz                     |
| Dimensions             | W: 1/4" L: 17.25" H: 10" |
| Operating Temperatures | 10 - 40 C                |
| Environment            | Damp Location            |
| Certification          | UL                       |
| Warranty               | 2 Years                  |