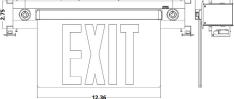

## 6" LED EDGE LIT UNIVERSAL EXIT COMBO (G)

| Watt                   | 1.5W per head            |
|------------------------|--------------------------|
| Rated Life             | 50,000 Hours             |
| Input Voltage          | 120/277V                 |
| Input Frequency        | 60Hz                     |
| Dimensions             | W: 1/4" L: 17.25" H: 10" |
| Operating Temperatures | 10 - 40 C                |
| Environment            | Damp Location            |
| Certification          | UL                       |
| Warranty               | 2 Years                  |