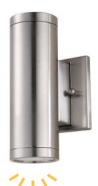

## LED Outdoor Wall Sconce

Cylinder Up & Down

Steel & Glass Body Clear Lens Brushed Nickel Finish 81 CRI Application

B (Up and Down Light)

|   | ltem# | Description       | Watt | Lumen | Volt | Color Temp | Hours | Features | Dimension(in)        |
|---|-------|-------------------|------|-------|------|------------|-------|----------|----------------------|
| Α | 49068 | DOD/T/6/12W/D/30K | 12   | 800   | 120  | 3000K      | 50000 | WL,DIM   | 6.1(h) 4.3(w) 4.3(d) |
| В | 49069 | DOD/T/8/24W/D/30K | 24   | 1600  | 120  | 3000K      | 50000 | WL,DIM   | 8.3(h) 4.5(w) 2.8(d) |