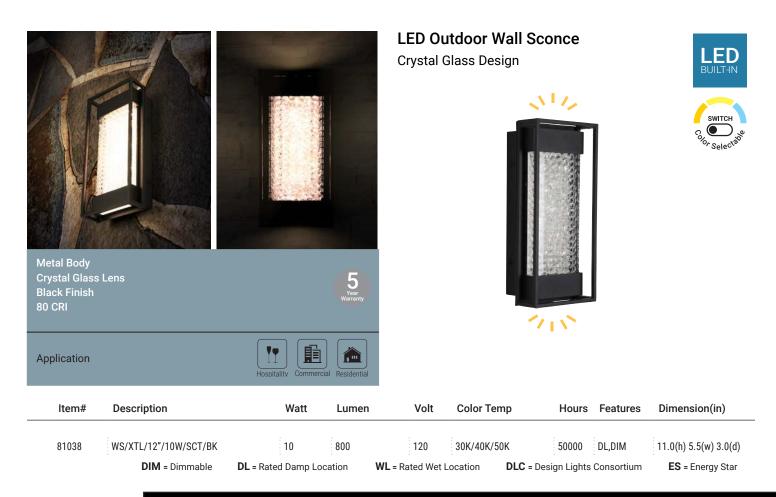

nd everyday home's front porch/veranda, to the backyard. Its durable yet chic brushed nickel steel construction guarantees you a long lasting attractive light fixture that will stand the test of time.

## LED Outdoor Wall Sconce

Cylinder Up & Down





Steel & Glass Body Clear Lens Brushed Nickel Finish 81 CRI Application







B (Up and Down Light)

|   | ltem# | Description       | Watt | Lumen | Volt | Color Temp | Hours | Features | Dimension(in)        |
|---|-------|-------------------|------|-------|------|------------|-------|----------|----------------------|
| Α | 49068 | DOD/T/6/12W/D/30K | 12   | 800   | 120  | 3000K      | 50000 | WL,DIM   | 6.1(h) 4.3(w) 4.3(d) |
| В | 49069 | DOD/T/8/24W/D/30K | 24   | 1600  | 120  | 3000K      | 50000 | WL,DIM   | 8.3(h) 4.5(w) 2.8(d) |





2515 METROPOLITAN DRIVE TREVOSE, PA 19053 P: (215) 953-6663 F: (215) 953-6710 E: BKESSEL@KBLIGHTING.COM Specifications and dimensions subject to change without notice.