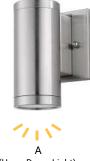

## LED Outdoor Wall Sconce

Cylinder Up & Down

Steel & Glass Body Clear Lens Brushed Nickel Finish 81 CRI Application

B (Up and Down Light)

|   | ltem# | Description       | Watt | Lumen | Volt | Color Temp | Hours | Features | Dimension(in)        |
|---|-------|-------------------|------|-------|------|------------|-------|----------|----------------------|
| Α | 49068 | DOD/T/6/12W/D/30K | 12   | 800   | 120  | 3000K      | 50000 | WL,DIM   | 6.1(h) 4.3(w) 4.3(d) |
| В | 49069 | DOD/T/8/24W/D/30K | 24   | 1600  | 120  | 3000K      | 50000 | WL,DIM   | 8.3(h) 4.5(w) 2.8(d) |